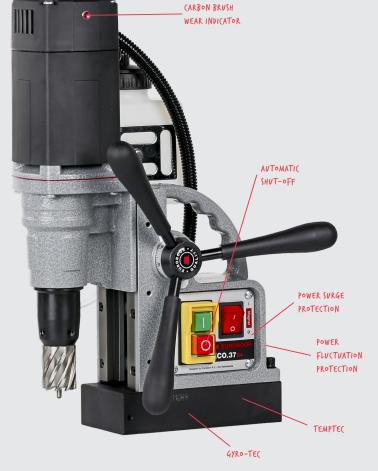

## **Features**

Power surge protection

Power fluctuation protection

Gyro-Tec

Automatic shut-off

Oil lubricated

Carbon brush wear indicator

2-way magnet (TempTec)