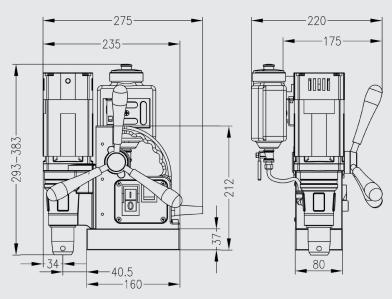

### **Technical data**

|                         | Metric              | Imperial                   |
|-------------------------|---------------------|----------------------------|
| Annular cutting         | Ø 12 - 30 mm        | Ø 1/2" - 1 3/16"           |
| Annular TCT cutting     | Ø 12 - 37 mm        | Ø 1/2" - 1 7/16"           |
| Twist drilling (Weldon) | Ø 1 - 13 mm         | Ø 1/16" - 1/2"             |
| Countersinking          | Ø 10 - 35 mm        | Ø 3/8" - 1 3/8"            |
| Length                  | 275 mm              | 10 13/16"                  |
| Width                   | 190 mm              | 7 1/2"                     |
| Height                  | 293 - 383 mm        | 11 9/16" - 15 1/16"        |
| Stroke                  | 90 mm               | 3 9/16"                    |
| Weight*                 | 8.5 kg              | 18.7 lbs                   |
| Magnet (I x w x h)      | 160 x 80 x 37 mm    | 6 5/16" x 3 1/8" x 1 7/16" |
| Magnetic force          | 1,200 kg            | 2,645 lbs                  |
| Motor power             | 900 W               | 8.2 A                      |
| Total power             | 950 W               | 8.6 A                      |
| Speed                   | 775 rpm             |                            |
| (no load)               |                     |                            |
| Speed                   | 400 rpm             |                            |
| (load 900 W, 8.2 A)     |                     |                            |
| Spindle (Weldon)        | 19.05 mm            | 3/4"                       |
| Voltage                 | 110 - 120 V / 60 Hz |                            |
|                         | 220 - 240           | V / 50 - 60 Hz             |