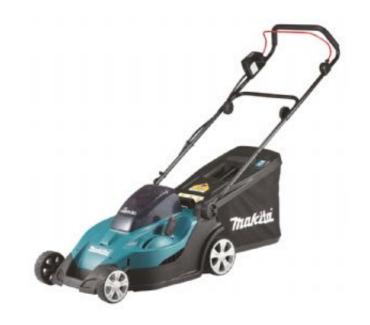

# Lawn Mower LXT®

# **DLM431Z**

18V+18V • 43 cm • 50 L

Plastic-framed battery-powered lawn mower with grass box for small gardens

A silent battery-powered lawn mower with a plastic cover that is light to operate. It runs on two 18V LXT batteries that provide a voltage of 18V+18V. The lawn mower is easy to use and is ideal for small gardens. It offers a cutting width of 43 cm and has a grass box. Tool only, battery and charger not included.